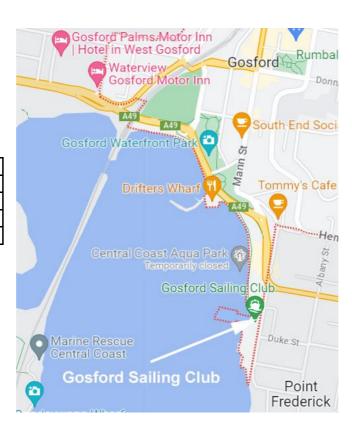

# 8. **REGATTA VENUE**

The Regatta venue is shown in Illustration A. Gosford Sailing Club

(https://www.revolutionise.com.au/gosfordsc/home) is located at 28 Masons Parade Point Frederick, NSW, 2250.

# **Illustration A Regatta Venue**