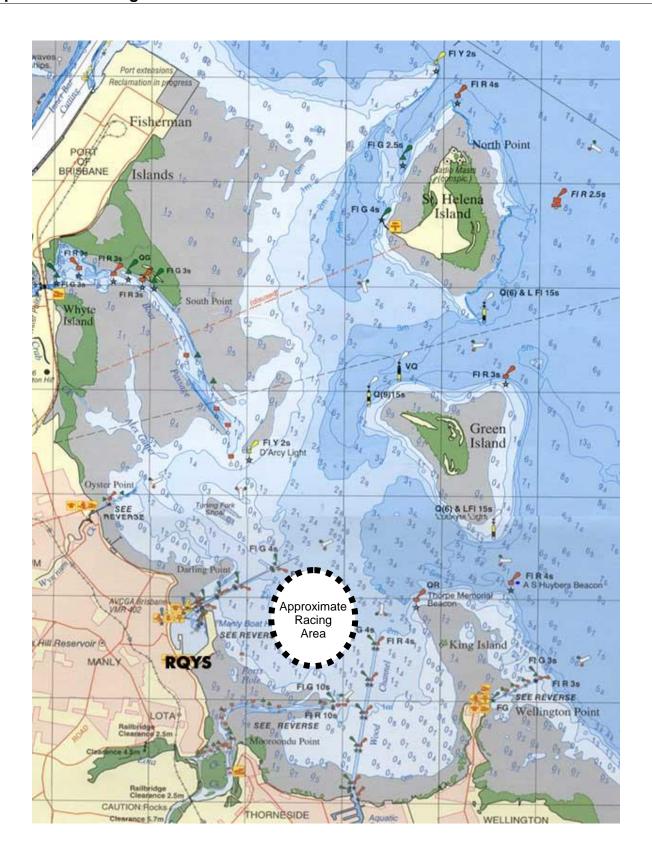

### 9. VENUE

- 10.1 The host club is Royal Queensland Yacht Squadron578 Royal EsplanadeManly QLD 4179
- 10.2 Attachment 1 shows the location of the regatta harbour.
- 10.3 Attachment 2 shows the location of the approximate racing areas.

# **ATTACHMENT 2**

# **Approximate Racing Area**