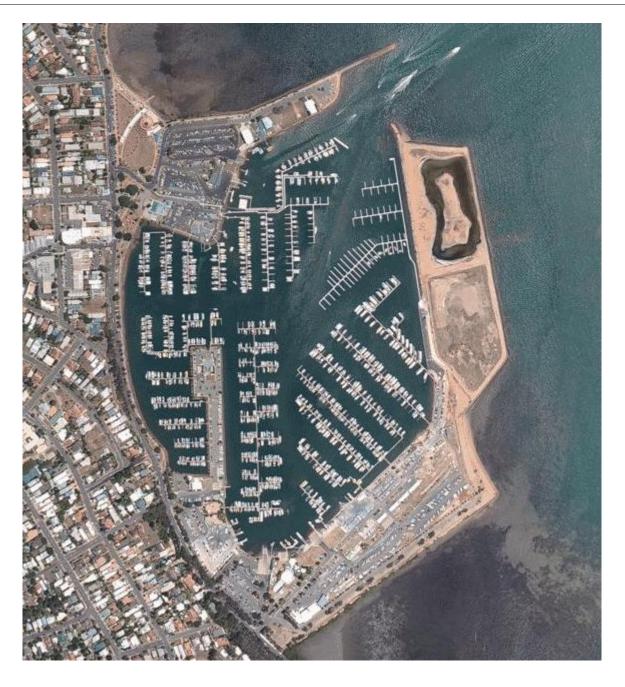

### 9. VENUE

- 10.1 The host club is Royal Queensland Yacht Squadron578 Royal EsplanadeManly QLD 4179
- 10.2 Attachment 1 shows the location of the regatta harbour.
- 10.3 Attachment 2 shows the location of the approximate racing areas.

# **ATTACHMENT 1**

# Regatta Harbour