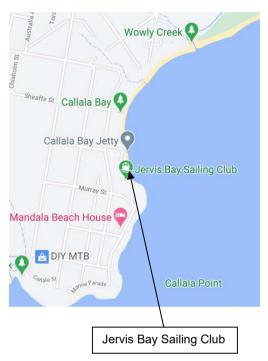

## 8. **REGATTA VENUE**

The Regatta venue is shown in Illustration A. Jervis Bay Sailing Club is located adjacent to the Callala Bay Jetty - 42 Boorawine Terrace, Callala Bay, NSW 2540. https://www.jervisbaysailingclub.net

## **Illustration A Regatta Venue**